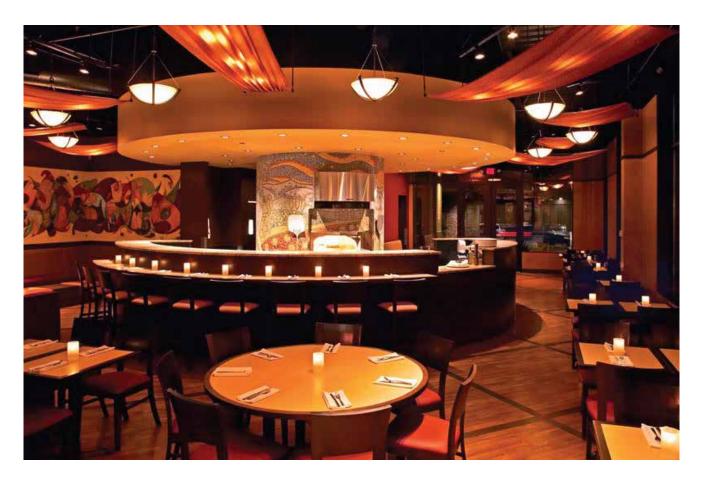

## PIZZA NEA

306 East Hennepin Minneapolis, MN 55414

We remember when going out for pizza meant three things: a jukebox, cracked (red) vinyl booths and ambercolored candlelight. Could it be that the owners of these local pizza places had never actually been to Italy? No! Our childish interpretation of Italy was fully formed by those Friday night outings! Not so for this next generation of pizza eaters. Because we helped Pizza Nea stake its claim in NE Minneapolis and following the supersuccess of that restaurant, opened a second location smack in the middle of Uptown. A little bit of Italy not a caricature of Italy, *la cosa vera!* Why does Minneapolis love it so? Maybe it's the hearth~bar built around the stone pizza oven the dramatic mosaic... or maybe it's just the pizza.